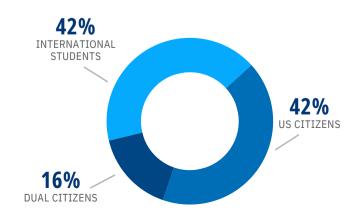

### **CLASS OF 2026 PROFILE**

**77** 

**47%** 

28

ENROLLMENT

FEMALE

AVERAGE AGE

30+
COUNTRIES
REPRESENTED