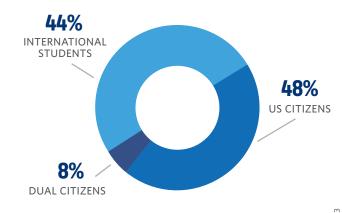

### **CLASS OF 2025 PROFILE**

**73** 

42%

28

**ENROLLMENT** 

**FEMALE** 

**AVERAGE AGE** 

20+
COUNTRIES
REPRESENTED